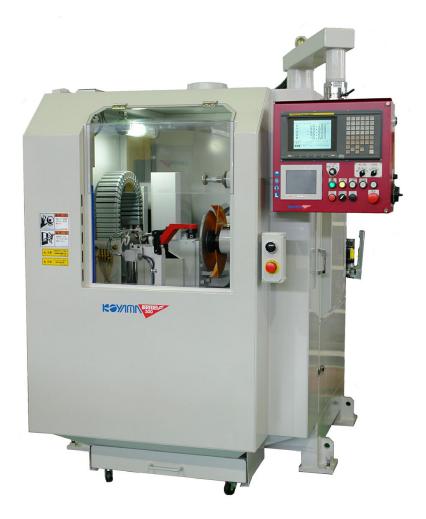

# X6i-FDH12R-331GR

### Automatic deburring machine for small sized castings.

#### Features

Best deburring machine for small sized castings.

- Rotating main & auxiliary tool-head.
- •Suitable for the finishing complex shape castings.
- Main tool-head now powered by servomotor for improved efficiency.

#### Outline of specifications

| H200, 8kg (*Load capacity is within 13kg |
|------------------------------------------|
| Diamond wheel Φ305×T12×Φ80               |
| 2.7Kw (AC servomotor drive)              |
| 2.2Kw (High speed type, Inverter drive)  |
| 130° (NC control drive)                  |
| 6 axes AC servo controlled by NACR       |
|                                          |
| W1625×D1910×H2041                        |
| 1400kg                                   |
|                                          |