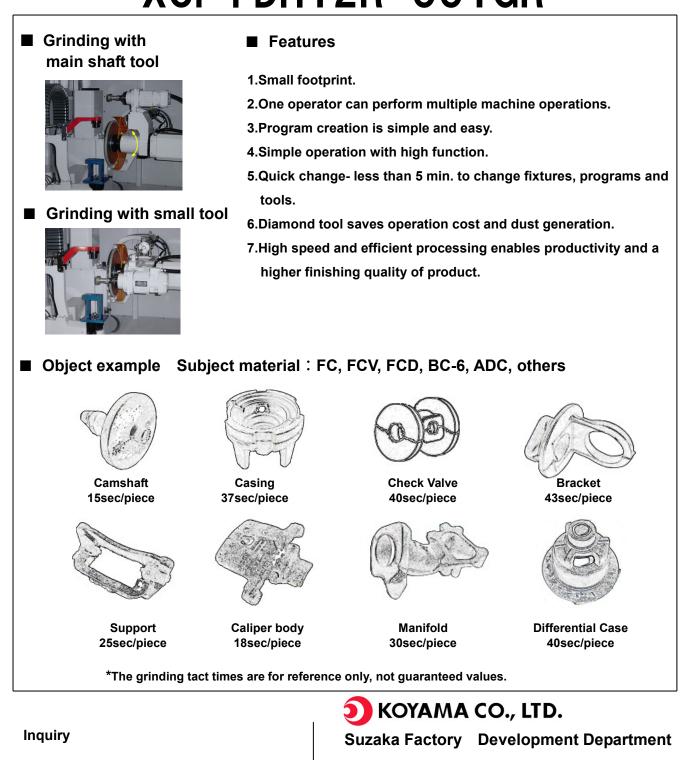

#### Features

Best deburring machine for small sized castings.

- Rotating main & auxiliary tool-head.
- •Suitable for the finishing complex shape castings.
- Main tool-head now powered by servomotor for improved efficiency.